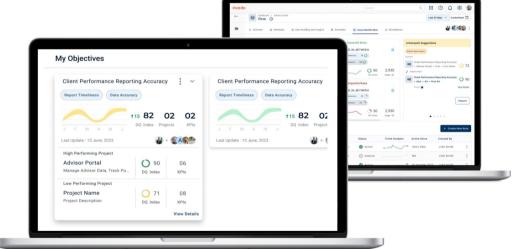

Deep pattern and anomaly detection

Visualize DQ health and track actions

# **Business Impact**

LEADING WM FIRM

20% reduction in operational overheads for asset reporting

MAJOR BIOTECH FIRM

**50%** Improvement in Salesforce adoption by Solving DQ Issues

GLOBAL WM FIRM

15% gains in CSAT with increased accuracy of portfolio reports